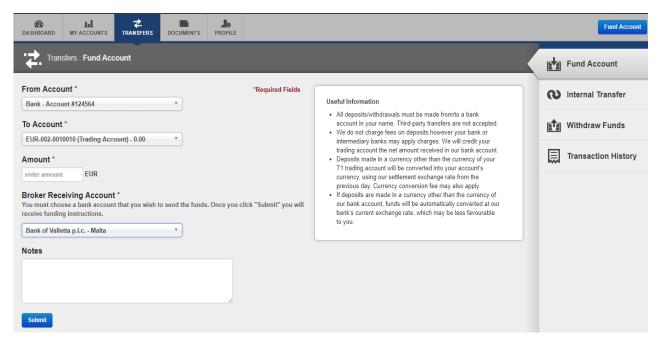

#### > 2. Deposit

Once a funding source has been added, client can navigate to Transfers>Fund Account and proceed with the deposit:

"From Account" - they can choose between the Funding Sources they have added;

"To Account" - they can choose between the landing accounts they have in each currency;

*"Broker Receiving Account"* – depending on the currency of the landing account they have selected, system will display the available options – in the case of bank wire for example, they will be able to choose between our depository banks.

When client clicks "Submit", they will receive an email with bank wire funding instructions.

3. Once funds are credited to their Landing Accounts, clients need to transfer them to their trading/managed accounts. They can do so in the "Internal Transfers" section on the screenshot above.